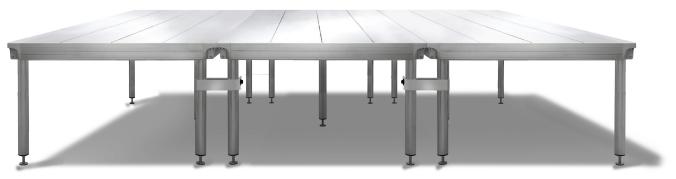

### STAGETEK® STAGING SYSTEM

#### The staging system that checks all the boxes

Everything about StageTek is an advancement. The refined, smart design is the result of extensive research, engineering and technical advancements in materials and manufacturing. The outcome is a staging system that is lighter, stronger, easier to handle and faster to set up. When it comes to stretching your investment across multiple needs like seated risers and performance stages, StageTek sets a new standard.

#### Strong and Stable

- Impressive load ratings that exceed performance expectations.
   Versatile
- Create any platform configuration you need even over uneven terrain.
- Fast, Easy, Intuitive Setup
  - Almost anyone can set up a StageTek stage and it requires no tools.
- All-Weather Design (NEW StageTek Outdoor)
- High drainage and traction surface. Will not rot, peel, warp or swell.
- Safer
- Quadripple surface or NEW Outdoor, all-weather surface to reduce slips
- Rounded edge for better grip.10-Year Warranty
- For peace of mind.