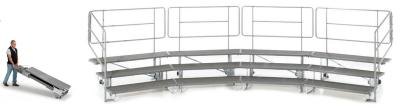

## **CHORAL RISERS**

### Foldable, mobile and sturdy design

When it comes to choral risers, Wenger Corporation makes the two most popular products in the industry – Signature<sup>®</sup> and Tourmaster<sup>™</sup>.

- Industry Standard
- Wenger Corporation choral risers are the industry standard because of their stability & guiet operation.
- Mobility & Storage
- Roll where you need them and fold up when not in use.
- Safety
- Available with safety rails.
- 15-Year Warranty
- For peace of mind.