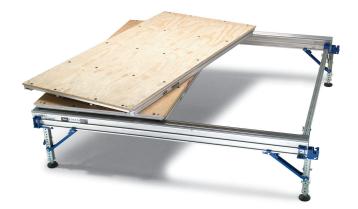

### STAGETEK® STAGING SYSTEM

#### The staging system that checks all the boxes

Everything about StageTek is an advancement. The refined, smart design is the result of extensive research, engineering and technical advancements in materials and manufacturing. The outcome is a staging system that is lighter, stronger, easier to handle and faster to set up. When it comes to stretching your investment across multiple needs like seated risers and performance stages, StageTek sets a new standard.

#### Strong and Stable

- Impressive load ratings that exceed performance expectations.
   Versatile
- Create any platform configuration you need even over uneven terrain.
- Fast, Easy, Intuitive Setup
  - Almost anyone can set up a StageTek stage and it requires no tools.
- All-Weather Design (NEW StageTek Outdoor)
- High drainage and traction surface. Will not rot, peel, warp or swell.
- Safer
- Quadripple surface or NEW Outdoor, all-weather surface to reduce slips
- Rounded edge for better grip.10-Year Warranty
- For peace of mind.