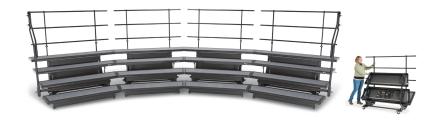

## **CHORAL RISERS**

### Foldable, mobile and sturdy design

When it comes to choral risers, Wenger Corporation makes the two most popular products in the industry – Signature<sup>®</sup> and Tourmaster<sup>™</sup>.

- Industry Standard
- Wenger Corporation choral risers are the industry standard because of their stability & guiet operation.
- Mobility & Storage
- Roll where you need them and fold up when not in use.
- Safety
- Available with safety rails.
- 15-Year Warranty
- For peace of mind.