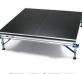

## STRATA® TENT FLOOR SYSTEM

#### Fast setup over simple or challenging terrain

STRATA is an engineered outdoor floor system designed to work with any tent from any manufacturer. Leveled or laydown, it can be used anywhere from a theatre to a flat parking lot to a hillside — even over a pool. Easily installed by a small crew in a fraction of the time of stick-built floors or other "flooring" systems — saving you a small fortune in labor.

#### Exceptional Outdoor Durability

- Aircraft-grade aluminum and powder coated steel.
- Labor Saving
- A unique system that sets up quickly with a small crew.
- Versatile
- Sets up over uneven surfaces, grass, parking lots or even a pool.
- Options
- A variety of deck surface options are available.
- Quiet and Stable
- A tested and trustworthy foundation for your next event.
- 10-Year Warranty
- For peace of mind.