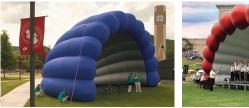

## **INFLATABLE SHELL**

#### Deliver impressive sound to any outdoor concert

No bandshell? No problem. Wenger Corporation's inflatable shell can project more high-frequency sound to your audience for a better outdoor concert experience. Fits in a single carrying bag that's only 5' (1524 mm) in diameter.

- Improved Acoustics
- Project more high-frequency sound to your audience.
- Sets Up Fast
- 3-speed blower inflates shell in under 10 minutes.
- Durable
- Vinyl-coated nylon that is weather-resistant and 100% fire-retardant.
- Ground anchors withstand winds up to 20 mph (32 km/hr).
- Options
- Over 20 exterior color choices and three interior color choices
  26', 43' or 53' widths available.
- 5-Year Warranty
  - For peace of mind.