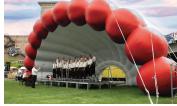

## **INFLATABLE SHELL**

#### Deliver impressive sound to any outdoor concert

No bandshell? No problem. Wenger Corporation's inflatable shell can project more high-frequency sound to your audience for a better outdoor concert experience. Fits in a single carrying bag that's only 5' (1524 mm) in diameter.

- Improved Acoustics
- Project more high-frequency sound to your audience.
- Sets Up Fast
- 3-speed blower inflates shell in under 10 minutes.
- Durable
- Vinyl-coated nylon that is weather-resistant and 100% fire-retardant.
- Ground anchors withstand winds up to 20 mph (32 km/hr).
- Options
- Over 20 exterior color choices and three interior color choices
  26', 43' or 53' widths available.
- 5-Year Warranty
  - For peace of mind.