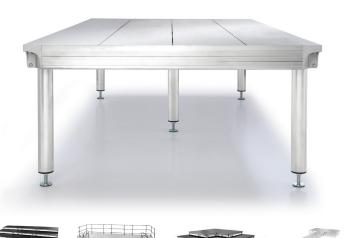

### STAGETEK® STAGING SYSTEM

#### The staging system that checks all the boxes

Everything about StageTek is an advancement. The refined, smart design is the result of extensive research, engineering and technical advancements in materials and manufacturing. The outcome is a staging system that is lighter, stronger, easier to handle and faster to set up. When it comes to stretching your investment across multiple needs like seated risers and performance stages, StageTek sets a new standard.

#### Strong and Stable

- Impressive load ratings that exceed performance expectations.
   Versatile
- Create any platform configuration you need even over uneven terrain.
- Fast, Easy, Intuitive Setup
  - Almost anyone can set up a StageTek stage and it requires no tools.
- All-Weather Design (NEW StageTek Outdoor)
- High drainage and traction surface. Will not rot, peel, warp or swell.
- Safer
- Quadripple surface or NEW Outdoor, all-weather surface to reduce slips
- Rounded edge for better grip.10-Year Warranty
- For peace of mind.