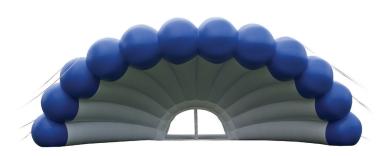

## **INFLATABLE SHELL**

#### Deliver impressive sound to any outdoor concert

No bandshell? No problem. Wenger Corporation's inflatable shell can project more high-frequency sound to your audience for a better outdoor concert experience. Fits in a single carrying bag that's only 5' (1524 mm) in diameter.

- Improved Acoustics
- Project more high-frequency sound to your audience.
- Sets Up Fast
- 3-speed blower inflates shell in under 10 minutes.
- Durable
- Vinyl-coated nylon that is weather-resistant and 100% fire-retardant.
- Ground anchors withstand winds up to 20 mph (32 km/hr).
- Options
- Over 20 exterior color choices and three interior color choices
  26', 43' or 53' widths available.
- 5-Year Warranty
  - For peace of mind.